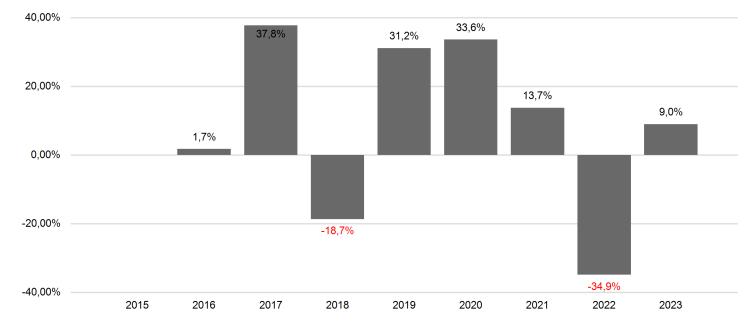

## **Past Performance**

This chart shows the fund's performance as the percentage loss or gain per year over the last 8 years.

Past performance is not a reliable indicator of future performance. Markets could develop very differently in the future. It can help you to assess how the fund has been managed in the past.

Performance is shown after deduction of ongoing charges. Any entry and exit charges are excluded from the calculation.

The unit class was established in 2015.

Performance was calculated in EUR.